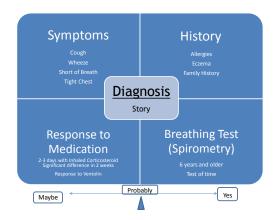

#### www.ucalgary.ca/icancontrolasthma

Alberta Childhood Asthma Pathway

| D : 4 4 4 1                                                                                                                                                                                                                                                                                                                          |   |
|--------------------------------------------------------------------------------------------------------------------------------------------------------------------------------------------------------------------------------------------------------------------------------------------------------------------------------------|---|
| Barriers to asthma control                                                                                                                                                                                                                                                                                                           |   |
| Social Determinants of Health                                                                                                                                                                                                                                                                                                        | _ |
|                                                                                                                                                                                                                                                                                                                                      |   |
| Adherence to medication                                                                                                                                                                                                                                                                                                              |   |
|                                                                                                                                                                                                                                                                                                                                      |   |
| Medication side effects                                                                                                                                                                                                                                                                                                              |   |
| treating.                                                                                                                                                                                                                                                                                                                            |   |
| Cost of medications                                                                                                                                                                                                                                                                                                                  |   |
|                                                                                                                                                                                                                                                                                                                                      |   |
|                                                                                                                                                                                                                                                                                                                                      |   |
|                                                                                                                                                                                                                                                                                                                                      |   |
|                                                                                                                                                                                                                                                                                                                                      |   |
|                                                                                                                                                                                                                                                                                                                                      |   |
|                                                                                                                                                                                                                                                                                                                                      |   |
| Dala of Chinamatury                                                                                                                                                                                                                                                                                                                  |   |
| Role of Spirometry                                                                                                                                                                                                                                                                                                                   |   |
| CACG recommends spirometry for every                                                                                                                                                                                                                                                                                                 |   |
| asthma patient                                                                                                                                                                                                                                                                                                                       |   |
| <ul> <li>Confirm diagnosis -30% of people with a doctor<br/>diagnosis do NOT have asthma</li> </ul>                                                                                                                                                                                                                                  |   |
| <ul> <li>Help to discern how subjective/objective findings</li> </ul>                                                                                                                                                                                                                                                                |   |
| correlate with airways obstruction                                                                                                                                                                                                                                                                                                   |   |
| <ul><li>Medication changes</li><li>Evaluate symptoms</li></ul>                                                                                                                                                                                                                                                                       |   |
| - Indicator of control                                                                                                                                                                                                                                                                                                               |   |
| <ul> <li>Screening for COPD in smokers</li> </ul>                                                                                                                                                                                                                                                                                    |   |
|                                                                                                                                                                                                                                                                                                                                      |   |
|                                                                                                                                                                                                                                                                                                                                      |   |
|                                                                                                                                                                                                                                                                                                                                      |   |
|                                                                                                                                                                                                                                                                                                                                      |   |
|                                                                                                                                                                                                                                                                                                                                      |   |
|                                                                                                                                                                                                                                                                                                                                      |   |
| 12 year old girl with airway                                                                                                                                                                                                                                                                                                         |   |
| reversibility following ventolin                                                                                                                                                                                                                                                                                                     |   |
| reversibility following ventorin                                                                                                                                                                                                                                                                                                     |   |
|                                                                                                                                                                                                                                                                                                                                      |   |
| SPIROMETRY         Ref         Pre         Pre         Post Post         Post Post         Pre         PRE         POST           Meas % Ref         Meas % Ref         % Chg         *         *         POST         POST                                                                                                          |   |
| FVC Liters 3.53 3.51 100 3.48 99 -1 FEV1 Liters 3.37 2.35 70 2.85 85 22                                                                                                                                                                                                                                                              |   |
| FVC Liters 3.53 3.51 100 3.48 99 -1 FEV1 Liters 3.37 2.35 70 2.55 85 22 FEVIFING % 86 67 82 FEZ-57-6Ni, bec FEZ-57-6Ni, bec 7 5.68 45 2.66 71 58 4 FEZ-57-6Ni, bec 4.25 1.77 42 2.75 65 55 2 FEF5/9N Litec 4.25 1.77 42 2.75 65 55 52 FEF5/9N Litec 6.86 5.55 83 627 94 13 FP/C Liters 3.53 2.90 62 3.15 88 9 FP/F Litec 4.36 4.80 5 |   |
| FEF257-9N-Usec 3.75 1.68 45 2.68 71 58 4 FEF25N- Usec 2.75 4.71 57 1 FEF25N- Usec 2.75 4.71 57 1 FEF25N- Usec 2.75 4.71 57 1 FEF25N- Usec 2.75 4.71 57 4.71 57 1 FEF25N- Usec 5.85 1.75 4.71 4.71 5.71 5.71 5.71 5.71 5.71 5.71 5.71 5                                                                                               |   |
| PIF Usec 4.38 4.60 5                                                                                                                                                                                                                                                                                                                 |   |
|                                                                                                                                                                                                                                                                                                                                      |   |
| 41 0 trained 3 4                                                                                                                                                                                                                                                                                                                     |   |