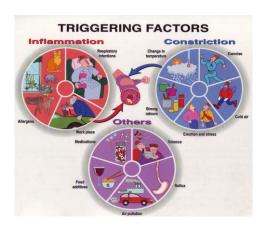

### First Nations telehealth network

## **Kids Asthma**



Dec 10, 2015 Kathy Courtney Respiratory Educator for AHS

#### Normal bronchiole

Asthmatic bronchiole





**₩**A.DA.M.









### **DEVICE DEMONSTATION**





#### www.ucalgary.ca/icancontrolasthma







Alberta Childhood Asthma Pathway













| D : 4 4 4 1                                                                                                                                                                                                                                                                                                                          |   |
|--------------------------------------------------------------------------------------------------------------------------------------------------------------------------------------------------------------------------------------------------------------------------------------------------------------------------------------|---|
|