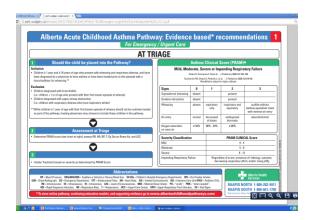

#### www.ucalgary.ca/icancontrolasthma

Alberta Childhood Asthma Pathway

| D : 4 4 4 1                                                                                                                                                                                                                                                                                                                          |   |
|--------------------------------------------------------------------------------------------------------------------------------------------------------------------------------------------------------------------------------------------------------------------------------------------------------------------------------------|---|
| Barriers to asthma control                                                                                                                                                                                                                                                                                                           |   |
| Social Determinants of Health                                                                                                                                                                                                                                                                                                        | _ |
|                                                                                                                                                                                                                                                                                                                                      |   |
| Adherence to medication                                                                                                                                                                                                                                                                                                              |   |
|                                                                                                                                                                                                                                                                                                                                      |   |
| Medication side effects                                                                                                                                                                                                                                                                                                              |   |
| treating.                                                                                                                                                                                                                                                                                                                            |   |
| Cost of medications                                                                                                                                                                                                                                                                                                                  |   |
|                                                                                                                                                                                                                                                                                                                                      |   |
|                                                                                                                                                                                                                                                                                                                                      |   |
|                                                                                                                                                                                                                                                                                                                                      |   |
|                                                                                                                                                                                                                                                                                                                                      |   |
|                                                                                                                                                                                                                                                                                                                                      |   |
|                                                                                                                                                                                                                                                                                                                                      |   |
| Dala of Chinamatury                                                                                                                                                                                                                                                                                                                  |   |
| Role of Spirometry                                                                                                                                                                                                                                                                                                                   |   |
| CACG recommends spirometry for every                                                                                                                                                                                                                                                                                                 |   |
| asthma patient                                                                                                                                                                                                                                                                                                                       |   |
| <ul> <li>Confirm diagnosis -30% of people with a doctor<br/>diagnosis do NOT have asthma</li> </ul>                                                                                                                                                                                                                                  |   |
| <ul> <li>Help to discern how subjective/objective findings</li> </ul>                                                                                                                                                                                                                                                                |   |
| correlate with airways obstruction                                                                                                                                                                                                                                                                                                   |   |
| <ul><li>Medication changes</li><li>Evaluate symptoms</li></ul>                                                                                                                                                                                                                                                                       |   |
| - Indicator of control                                                                                                                                                                                                                                                                                                               |   |
| <ul> <li>Screening for COPD in smokers</li> </ul>                                                                                                                                                                                                                                                                                    |   |
|                                                                                                                                                                                                                                                                                                                                      |   |
|                                                                                                                                                                                                                                                                                                                                      |   |
|                                                                                                                                                                                                                                                                                                                                      |   |
|                                                                                                                                                                                                                                                                                                                                      |   |
|                                                                                                                                                                                                                                                                                                                                      |   |
|                                                                                                                                                                                                                                                                                                                                      |   |
| 12 year old girl with airway                                                                                                                                                                                                                                                                                                         |   |
| reversibility following ventolin                                                                                                                                                                                                                                                                                                     |   |
| reversibility following ventorin                                                                                                                                                                                                                                                                                                     |   |
|                                                                                                                                                                                                                                                                                                                                      |   |
| SPIROMETRY         Ref         Pre         Pre         Post Post         Post Post         Pre         PRE         POST           Meas % Ref         Meas % Ref         % Chg         *         *         POST         POST                                                                                                          |   |
| FVC Liters 3.53 3.51 100 3.48 99 -1 FEV1 Liters 3.37 2.35 70 2.85 85 22                                                                                                                                                                                                                                                              |   |
| FVC Liters 3.53 3.51 100 3.48 99 -1 FEV1 Liters 3.37 2.35 70 2.55 85 22 FEVIFING % 86 67 82 FEZ-57-6Ni, bec FEZ-57-6Ni, bec 7 5.68 45 2.66 71 58 4 FEZ-57-6Ni, bec 4.25 1.77 42 2.75 65 55 2 FEF5/9N Litec 4.25 1.77 42 2.75 65 55 52 FEF5/9N Litec 6.86 5.55 83 627 94 13 FP/C Liters 3.53 2.90 62 3.15 88 9 FP/F Litec 4.36 4.80 5 |   |
| FEF257-9N-Usec 3.75 1.68 45 2.68 71 58 4 FEF25N- Usec 2.75 4.71 57 1 FEF25N- Usec 2.75 4.71 57 1 FEF25N- Usec 2.75 4.71 57 1 FEF25N- Usec 2.75 4.71 57 4.71 57 1 FEF25N- Usec 5.85 1.75 4.71 4.71 5.71 5.71 5.71 5.71 5.71 5.71 5.71 5                                                                                               |   |
| PIF Usec 4.38 4.60 5                                                                                                                                                                                                                                                                                                                 |   |
|                                                                                                                                                                                                                                                                                                                                      |   |
| 41 0 trained 3 4                                                                                                                                                                                                                                                                                                                     |   |