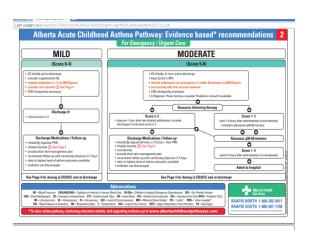

#### www.ucalgary.ca/icancontrolasthma

Alberta Childhood Asthma Pathway

| D : 4 4 4 1                                                                                                                                                                                                                                                                                                                          |   |
|--------------------------------------------------------------------------------------------------------------------------------------------------------------------------------------------------------------------------------------------------------------------------------------------------------------------------------------|---|
| Barriers to asthma control                                                                                                                                                                                                                                                                                                           |   |
| Social Determinants of Health                                                                                                                                                                                                                                                                                                        | _ |
|                                                                                                                                                                                                                                                                                                                                      |   |
| Adherence to medication                                                                                                                                                                                                                                                                                                              |   |
|                                                                                                                                                                                                                                                                                                                                      |   |
| Medication side effects                                                                                                                                                                                                                                                                                                              |   |
| treating.                                                                                                                                                                                                                                                                                                                            |   |
| Cost of medications                                                                                                                                                                                                                                                                                                                  |   |
|                                                                                                                                                                                                                                                                                                                                      |   |
|                                                                                                                                                                                                                                                                                                                                      |   |
|                                                                                                                                                                                                                                                                                                                                      |   |
|                                                                                                                                                                                                                                                                                                                                      |   |
|                                                                                                                                                                                                                                                                                                                                      |   |
|                                                                                                                                                                                                                                                                                                                                      |   |
| Dala of Chinamatury                                                                                                                                                                                                                                                                                                                  |   |
| Role of Spirometry                                                                                                                                                                                                                                                                                                                   |   |
| CACG recommends spirometry for every                                                                                                                                                                                                                                                                                                 |   |
| asthma patient                                                                                                                                                                                                                                                                                                                       |   |
| <ul> <li>Confirm diagnosis -30% of people with a doctor<br/>diagnosis do NOT have asthma</li> </ul>                                                                                                                                                                                                                                  |   |
| <ul> <li>Help to discern how subjective/objective findings</li> </ul>                                                                                                                                                                                                                                                                |   |
| correlate with airways obstruction                                                                                                                                                                                                                                                                                                   |   |
| <ul><li>Medication changes</li><li>Evaluate symptoms</li></ul>                                                                                                                                                                                                                                                                       |   |
| - Indicator of control                                                                                                                                                                                                                                                                                                               |   |
| <ul> <li>Screening for COPD in smokers</li> </ul>                                                                                                                                                                                                                                                                                    |   |
|                                                                                                                                                                                                                                                                                                                                      |   |
|                                                                                                                                                                                                                                                                                                                                      |   |
|                                                                                                                                                                                                                                                                                                                                      |   |
|                                                                                                                                                                                                                                                                                                                                      |   |
|                                                                                                                                                                                                                                                                                                                                      |   |
|                                                                                                                                                                                                                                                                                                                                      |   |
| 12 year old girl with airway                                                                                                                                                                                                                                                                                                         |   |
| reversibility following ventolin                                                                                                                                                                                                                                                                                                     |   |
| reversibility following ventorin                                                                                                                                                                                                                                                                                                     |   |
|                                                                                                                                                                                                                                                                                                                                      |   |
| SPIROMETRY         Ref         Pre         Pre         Post Post         Post Post         Pre         PRE         POST           Meas % Ref         Meas % Ref         % Chg         *         *         POST         POST                                                                                                          |   |
| FVC Liters 3.53 3.51 100 3.48 99 -1 FEV1 Liters 3.37 2.35 70 2.85 85 22                                                                                                                                                                                                                                                              |   |
| FVC Liters 3.53 3.51 100 3.48 99 -1 FEV1 Liters 3.37 2.35 70 2.55 85 22 FEVIFING % 86 67 82 FEZ-57-6Ni, bec FEZ-57-6Ni, bec 7 5.68 45 2.66 71 58 4 FEZ-57-6Ni, bec 4.25 1.77 42 2.75 65 55 2 FEF5/9N Litec 4.25 1.77 42 2.75 65 55 52 FEF5/9N Litec 6.86 5.55 83 627 94 13 FP/C Liters 3.53 2.90 62 3.15 88 9 FP/F Litec 4.36 4.80 5 |   |
| FEF257-9N-Usec 3.75 1.68 45 2.68 71 58 4 FEF25N- Usec 2.75 4.71 57 1 FEF25N- Usec 2.75 4.71 57 1 FEF25N- Usec 2.75 4.71 57 1 FEF25N- Usec 2.75 4.71 57 4.71 57 1 FEF25N- Usec 5.85 1.75 4.71 4.71 5.71 5.71 5.71 5.71 5.71 5.71 5.71 5                                                                                               |   |
| PIF Usec 4.38 4.60 5                                                                                                                                                                                                                                                                                                                 |   |
|                                                                                                                                                                                                                                                                                                                                      |   |
| 41 0 trained 3 4                                                                                                                                                                                                                                                                                                                     |   |