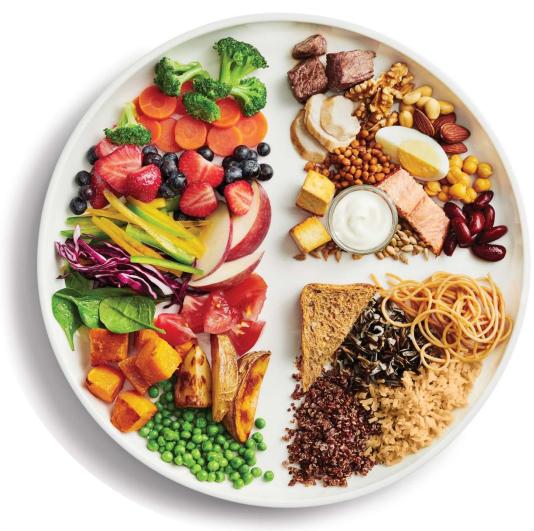

#### Eat whole foods

- Whole foods are foods that are found in nature.
- Whole foods are rich in nutrition
- Whole foods are low in sodium, sugar and saturated fats

#### Eat lots of vegetables and fruit

Choose many kinds of vegetables and fruit everyday. Include dark green and orange vegetables like spinach and carrots.

Choose whole grains and high fibre foods