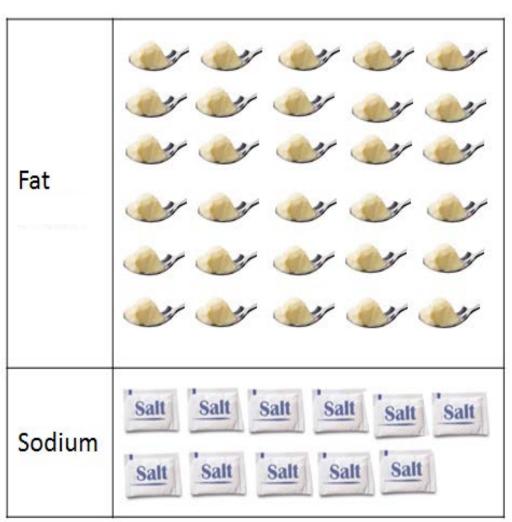

#### Processed foods are high in sugar

#### Processed foods are high in harmful fats