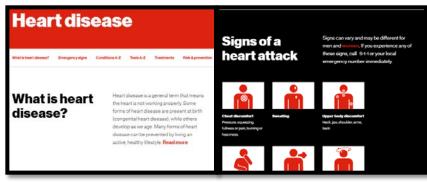

## Chance of having heart disease is higher when:

#### Other conditions increase your chance of having heart disease:

Diabetes

Atrial Fibrillation

Hypertension

High Cholesterol

High Density Lipoprotein (HDL) is our "helper" cholesterol.

We want HDL levels to be HIGH