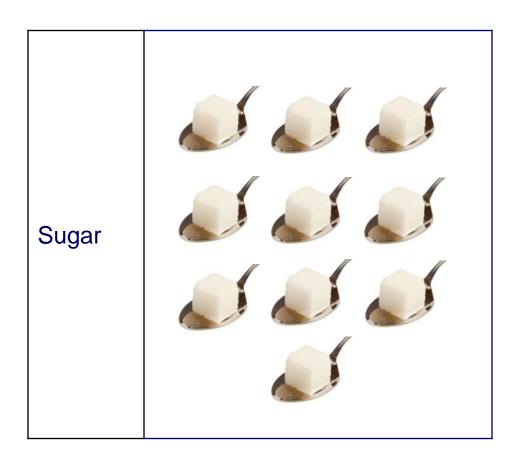

#### Processed foods are high in sugar

## Too much sugar!

- Sugary blood is thick and hard on your heart
- Thick blood damages small blood vessels such as the eyes, kidneys, fingers and toes.
- Too much sugar can lead to excess weight gain