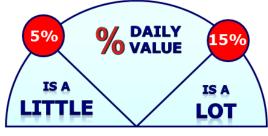

## What's in your food?

Can of pop

Read labels to limit foods high in sodium, trans fats, saturated fats,

and **sugar** 

Servings Per Container: 24

| Amount Per Serving |                      |
|--------------------|----------------------|
| Calories 220       | Calories from Fat 80 |
|                    | %Daily Value*        |
| Total Fat 9g       | 14%                  |
| Saturated Fat 5g   | 26%                  |
| Trans Fat 0.5g     |                      |
| Cholesterol 35mg   | 12%                  |
| Sodium 160mg       | 7%                   |
| Total Carbonyura   | te 32g 11%           |
| Dietary Fiber 1g   | 6%                   |
| Sugars 17g         |                      |
| atein 3a           |                      |