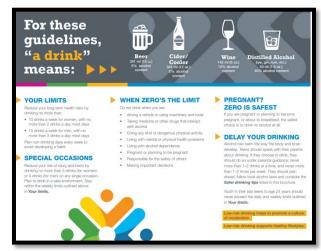

#### **Drink less alcohol**

- Raises blood pressure
- Causes irregular heart beats
- Increases fatty molecules in your blood
- Causes weight gain
- Increases the chance of getting certain cancers

#### 4 WAYS ALCOHOL CAUSES CANCER

- Damages cells
- Increases damage from tobacco
- Affects hormones linked to breast cancer
- Breaks down into cancer-causing chemicals

Original sources: cruk.org, 2014 (data from 2011); Parkin et al, BJC, 2011;

Based on a Cancer Research UK graphic published in 2014