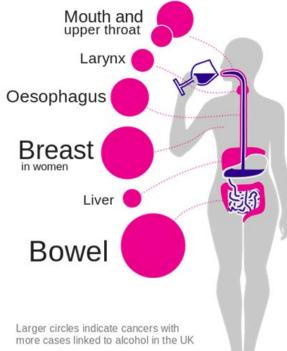

#### **Drink less alcohol**

- Raises blood pressure
- Causes irregular heart beats
- Increases fatty molecules in your blood
- Causes weight gain
- Increases the chance of getting certain cancers

#### 4 WAYS ALCOHOL CAUSES CANCER

- Damages cells
- Increases damage from tobacco
- Affects hormones linked to breast cancer
- Breaks down into cancer-causing chemicals

Original sources: cruk.org, 2014 (data from 2011); Parkin et al, BJC, 2011;

Based on a Cancer Research UK graphic published in 2014