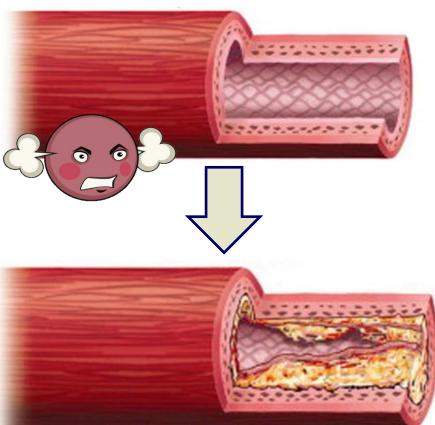

#### Trans fats and Saturated fats

- Saturated and trans fats are solid at room temperature and solid in your body
- Solid fats your LDL "lousy" cholesterol
- LDL cholesterol builds up in your blood vessels causing blocks

#### Eat more foods with Fibre

- LDL "lousy" cholesterol
- THDL "healthy cholesterol"