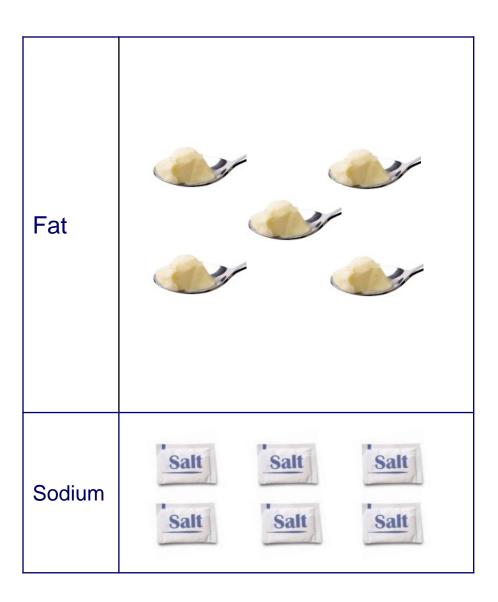

#### Processed foods are high in salt

#### Salt or sodium

- Salt and sodium are often used interchangeably but they are different
- Sodium is an element found in nature
- Salt is made up of sodium and chloride