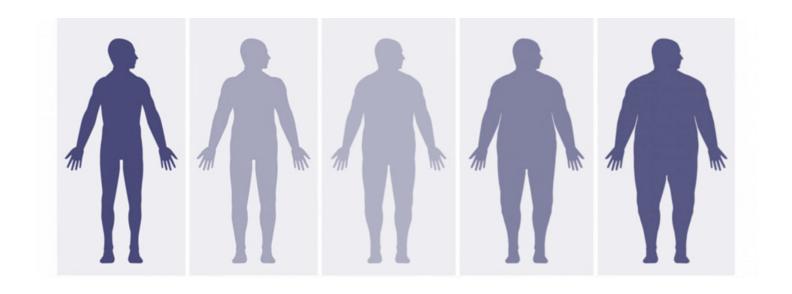

## Have a healthy body weight

- If you are over weight, any weight loss can help reduce the risk of heart disease.
- Weight loss of 1-2 lbs (0.5-1 kg)/week is safe

#### Healthy weight

If you're at a healthy weight, try to stay there.

If you have extra weight, losing even 5–10% of your weight may help to lower your risk for heart disease and other diseases.

- For example, a 200 lb (91 kg) person would aim to lose 10–20 lbs (4.5–9 kg).
- A healthy weight loss is 1–2 lbs (0.5–1 kg) each week.