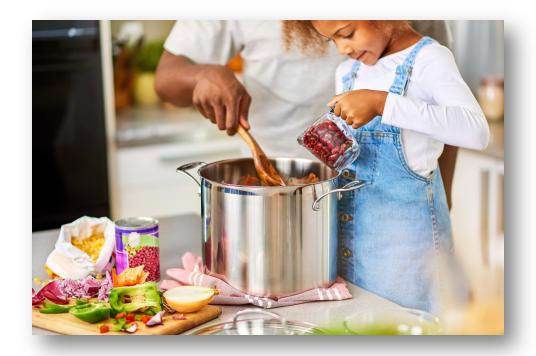

#### Cook at home!

- You decide what goes into the body
- Cooking and eating with your family is great for your mental wellness