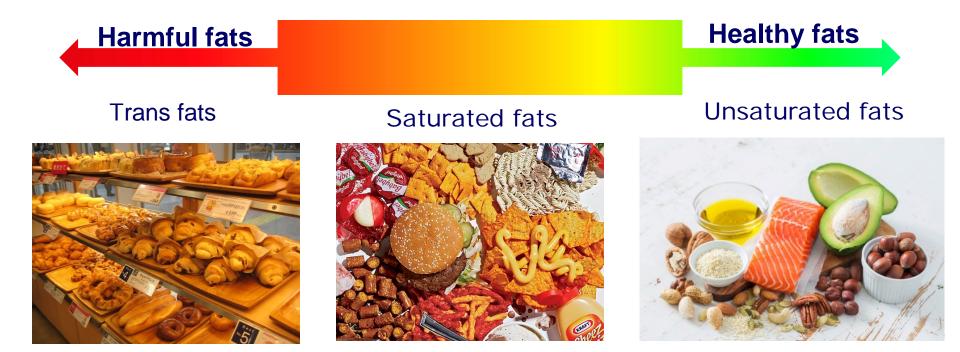

## Harmful and Healthy fats:

#### Trans fats and Saturated fats

- Saturated and trans fats are solid at room temperature and solid in your body
- Solid fats your LDL "lousy" cholesterol
- LDL cholesterol builds up in your blood vessels causing blocks