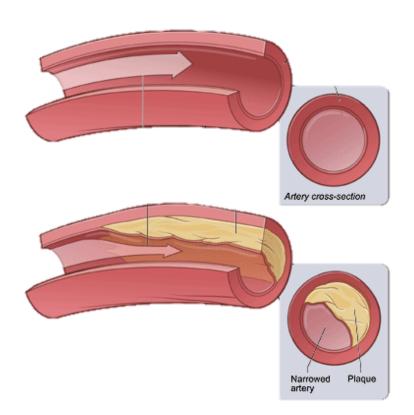

crease your blood pressure
- High blood pressure can increase your chance of having heart disease, diabetes, kidney disease, heart attacks or stroke.





## **Diabetes and your heart**





#### Processed foods are high in sugar

## Too much sugar!

- Sugary blood is thick and hard on your heart
- Thick blood damages small blood vessels such as the eyes, kidneys, fingers and toes.
- Too much sugar can lead to excess weight gain







#### Processed foods are high in harmful fats

## Harmful and Healthy fats:



#### Processed foods are high in harmful fats

#### Trans fats and Saturated fats

- Saturated and trans fats are solid at room temperature and solid in your body
- Solid fats your LDL "lousy" cholesterol
- LDL cholesterol builds up in your blood vessels causing blocks













## Canada bans trans fats!

## Canadian Ban on Trans Fats Comes into Force Today

From: <u>Health Canada</u>

## News release

Ban on partially hydrogenated oils will reduce the risk of heart disease

Reducing Canadians' intake of trans fats is key to reducing the risk of heart disease, a leading cause of death in Canada. September 17, 2018 - Ottawa, Ontario - Health Canada



## What's in your food?

**Instant Noodles** 





## What's in your food?

#### Fried chicken meal





## What's in your food?

Can of pop





Read labels to limit foods high in sodium, trans fats, saturated fats,

and **sugar** 





Servings Per Container: 24

| Amount Per Serving |                      |
|--------------------|----------------------|
| Calories 220       | Calories from Fat 80 |
|