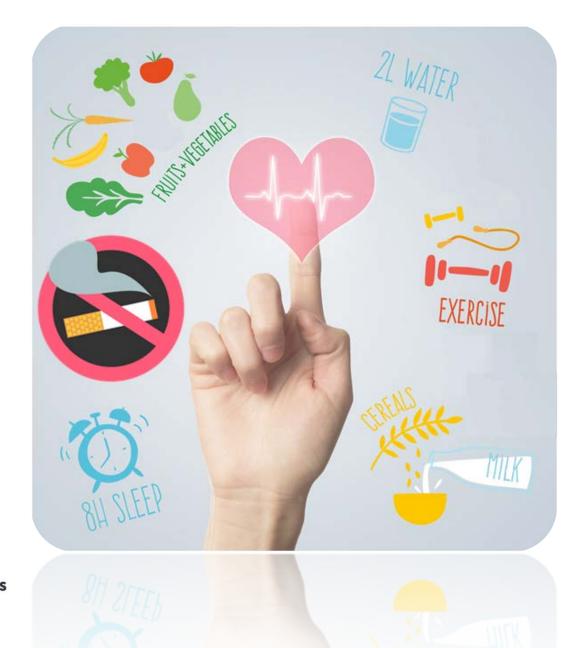

## Live well for your heart!

## **Stop Smoking**

- Causes blood vessels to become swollen and inflamed
- Chemicals in cigarettes cause blood to thicken

#### **Drink less alcohol**

- Raises blood pressure
- Causes irregular heart beats
- Increases fatty molecules in your blood
- Causes weight gain
- Increases the chance of getting certain cancers

## Have a healthy body weight

- If you are over weight, any weight loss can help reduce the risk of heart disease.
- Weight loss of 1-2 lbs (0.5-1 kg)/week is safe

#### **Get Active**

- Weight loss
- Decrease LDL 'lousy' cholesterol
- Increase HDL 'healthy' cholesterol
- Decreases blood pressure
- Decreases stress
- Sleep better