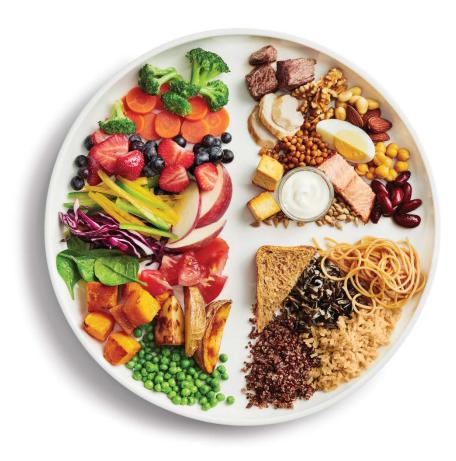

#### Eat lots of vegetables and fruit

Choose many kinds of vegetables and fruit everyday. Include dark green and orange vegetables like spinach and carrots.

Choose whole grains and high fibre foods

#### Limit your intake of saturated fats

- Read labels to choose foods with less than 2 grams saturated fat in a serving.
- Choose lower fat dairy products (skim or 1% milk), leaner meats, dried peas, beans, and lentils, and tofu.